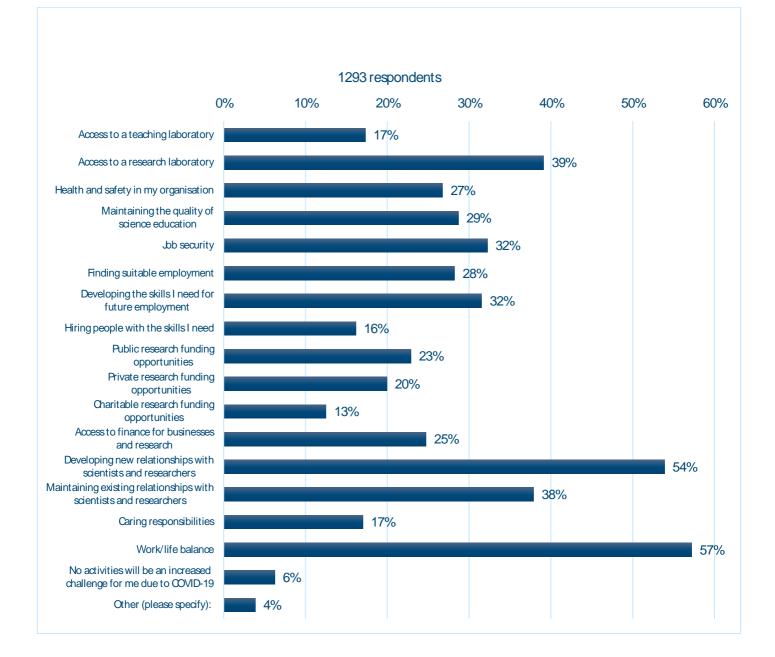

## March 2021

## Keyfindings

|                    | ⊠        |       | $\boxtimes$ | 3 8 | ⊠ |   |   |  |
|--------------------|----------|-------|-------------|-----|---|---|---|--|
| Greater concern am | ongacade | mics: |             |     |   |   | ⊠ |  |
|                    | ⊠        |       |             |     |   |   | ⊠ |  |
|                    |          |       |             | ⊠   | ⊠ | ⊠ |   |  |

Challenges in the year ahead





## 

Laboratory-based research

|   |             | -           | ·           |             |   |   |    |             |   |   |             |   |   |             |   |
|---|-------------|-------------|-------------|-------------|---|---|----|-------------|---|---|-------------|---|---|-------------|---|
|   |             |             |             |             |   |   | X  |             |   |   |             |   |   |             |   |
|   |             |             | X           |             |   | X |    |             |   |   |             |   |   |             |   |
|   |             | X           | X           |             |   |   |    |             |   |   |             |   |   |             |   |
|   | $\boxtimes$ | $\boxtimes$ | $\boxtimes$ |             |   |   |    |